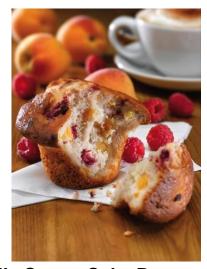

## **Apricot and Raspberry Muffin**

Dawn Vanilla Creme Cake Base 1000g

Whole Eggs 350g

Add Dawn Creme Cake Base, and eggs together. Blend with a beater for 1 minute on slow speed. Blend on 2<sup>nd</sup> speed for 3 minutes.

Vegetable Oil 300g

Water 225g

Chopped Dried Apricots 100g

Crushed Frozen Raspberries 100g

Add the vegetable oil and water slowly over 1 minute. Stop and scrape down the bowl and beater. Blend for 3 minutes on slow speed.Add apricots and raspberries, mix until evenly distributed.

Deposit into muffin cups.

Bake at 190c -200c for approx 25-30 mins depending on size of muffin.

For further information contact your local representative,

Tel: Fax: